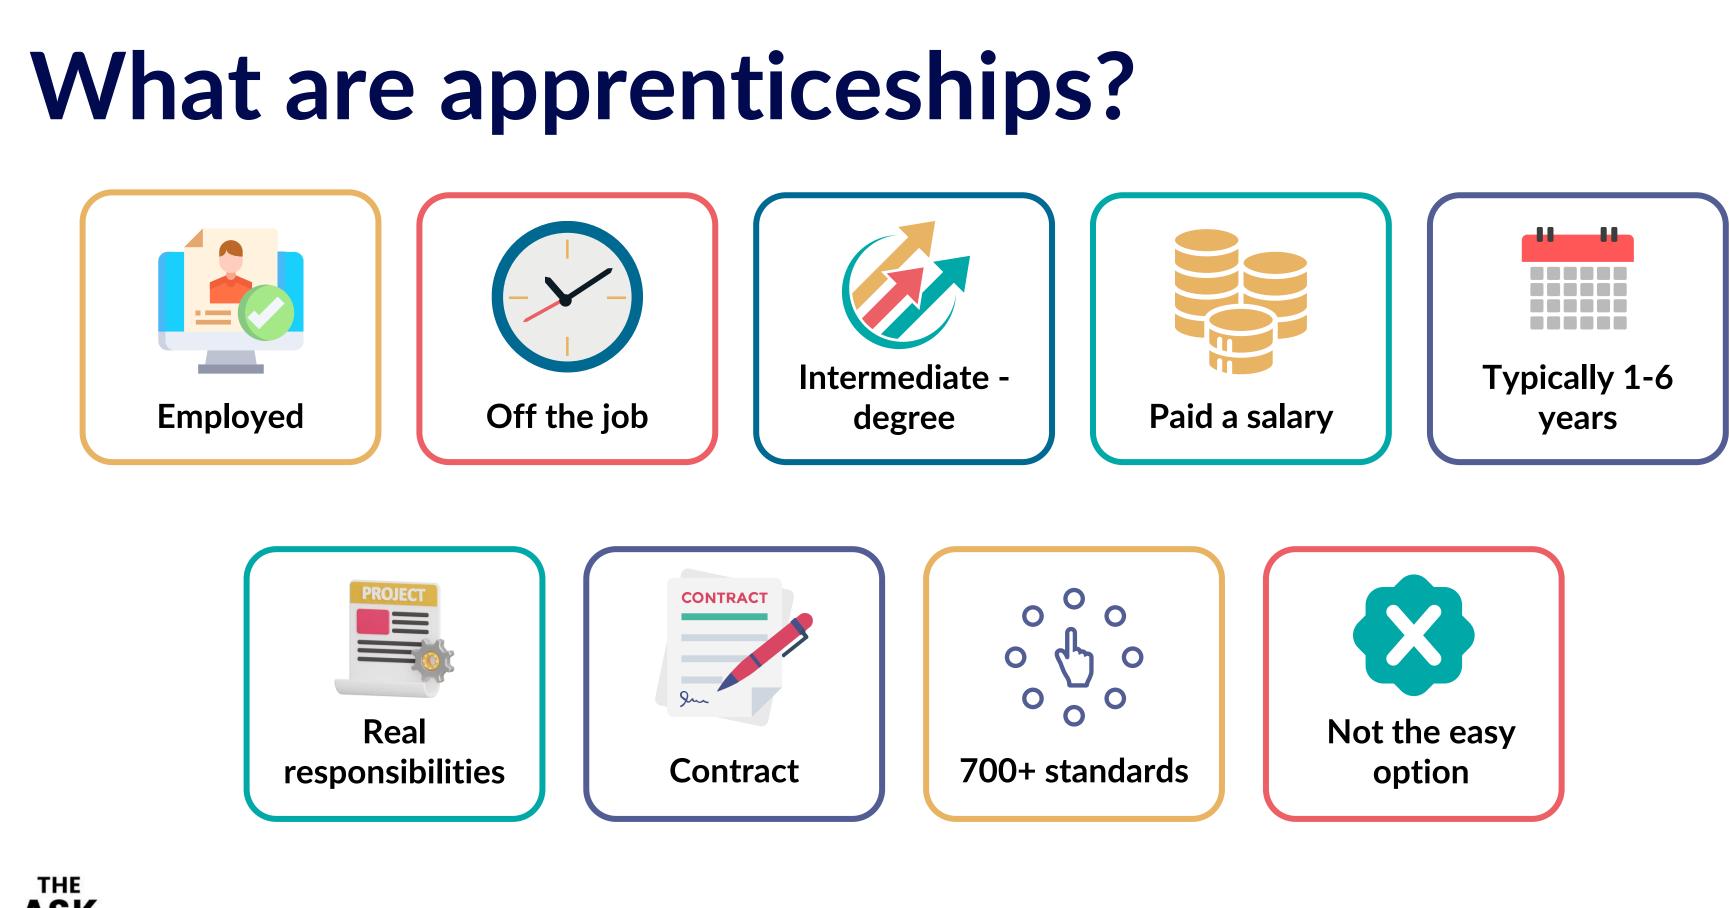

## Levels of Apprenticeships

Studying for GCSEs

### College

Studying for a Level 3 qualification e.g. A-Level, T-Level or BTEC

### Apprenticeship

Higher (Level 4 +) – equivalent to foundation studies.

### Apprenticeship

Intermediate (Level 2) – equivalent to 5 GCSEs

## Apprenticeship

Advanced (Level 3) – equivalent to 2 A-levels.

### Apprenticeship

**Degree (Level 6)** – A full Batchelors or <u>masters</u> degree.