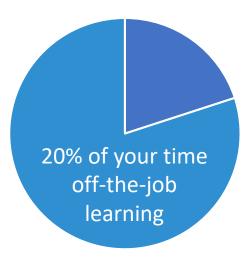

### Off-the-job training

Workplace learning

Classroom learning

Online learning

Attend college or training provider