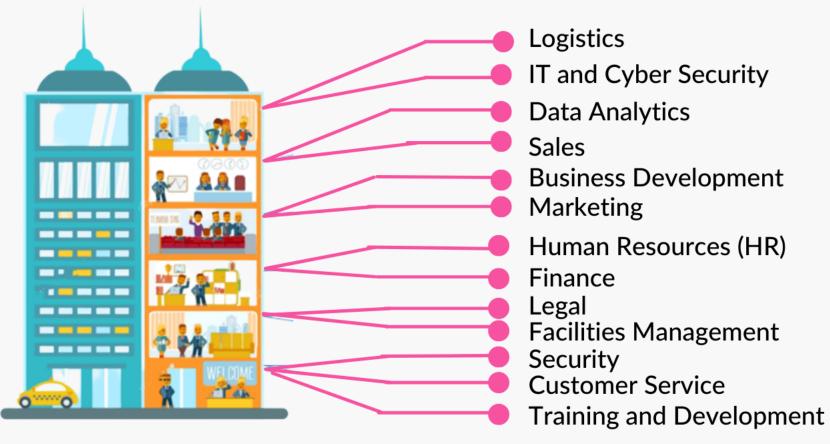

## Introduction to apprenticeships

For students







### What are apprenticeships?





















### Off-the-job training





Workplace learning



Classroom learning





Online learning



Attend college or training provider



### Range of apprenticeships





Audit Manager HR

### **Business**





Coaching Safety Trainer

### **Beauty**



Hairdressing Barbering Therapist

#### Law



Paralegal Solicitor Prosecution operations

### Health



Nurse **Dental Technician Veterinary Nurse** 

### Media & Art





Which employers offer apprenticeships?























































### Look inside the company







### The levels of apprenticeships



| Name         | Level     | Equivalent educational level                               |
|--------------|-----------|------------------------------------------------------------|
| Intermediate | 2         | 5 GCSE passes at grade<br>A*-C or 4-9                      |
| Advanced     | 3         | 2 A Levels / Level 3 diploma / international Baccalaureate |
| Higher       | 4,5,6 & 7 | Foundation degree and above                                |
| Degree       | 6 & 7     | Bachelor's or master's degree                              |



### Higher & Degree apprenticeships



#### Work full time and study part-time





University fees paid by employer and/or government

**100+ Universities offer apprenticeships** 



# How do you find an apprentices