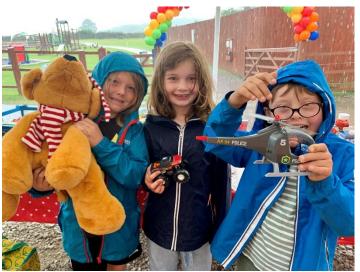

The whole experience was wonderful, I expected it to be called off due to the cold windy weather but the enthusiasm of everyone working today was heart warming

The children had such an amazing time at CAFT.

To see them enjoying the open space and being in such a safe environment, happily exploring all that the farm had to offer was just lovely to see.

It overwhelmed me that much that I cried when the children got to meet Santa. Thank you for giving us a beautiful memory today!!