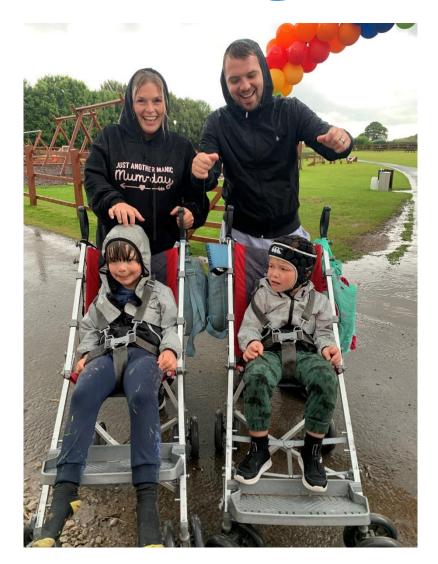

#### FEEDBACK

I would like to thank
everyone who made the day
very special for the boys as well
as the amazing presents

Thanks for another
wonderful visit to CAFT. The
children (and staff) had an
absolutely fantastic time and we
really appreciate all your hard
work and the warm welcome.
As usual everyone couldn't
do enough to help

The whole experience was wonderful, I expected it to be called off due to the cold windy weather but the enthusiasm of everyone working today was heart warming

The children had such an amazing time at CAFT.

To see them enjoying the open space and being in such a safe environment, happily exploring all that the farm had to offer was just lovely to see.

It overwhelmed me that much that I cried when the children got to meet Santa. Thank you for giving us a beautiful memory today!!