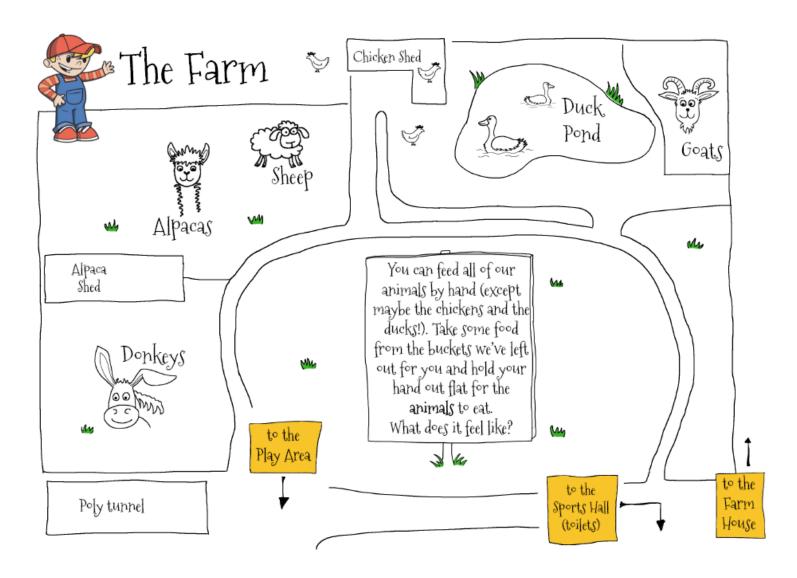

By nominating CAFT as your charity you are helping to support the children in our community who are living challenging lives





An organization set up to provide help and raise money for those in need.

### BOOTH BANK FARM



#### CAFT Mission Statement

The Children's Adventure Farm Trust cannot change a child's life in just a few days, but believes it can show the children who stay here that there is more to life than their day to day existence.

It is the memory a child can keep and cherish in the darkest times that really matters.

If a child leaves with that then we have truly achieved something.

Changing a life may not be possible... but making a difference is.

# CHILDREN









# ADVENTURE













# H'ARM











































### OUR 10 ACRE SITE



#### OUR 10 ACRE SITE



### OUR 10 ACRE SITE





#### FEEDBACK

I would like to thank
everyone who made the day
very special for the boys as well
as the amazing presents

Thanks for another
wonderful visit to CAFT. The
children (and staff) had an
absolutely fantastic time and we
really appreciate all your hard
work and the warm welcome.
As usual everyone couldn't
do enough to help

Alex was a fantastic guide, and her understanding and patience with children with SEMH was a credit to your centre. She went out of her way to get to know the children's names and their unique characters, she gained their trust instantly.

The whole experience was wonderful, I expected it to be called off due to the cold windy weather but the enthusiasm of everyone working today was heart warming

The childr