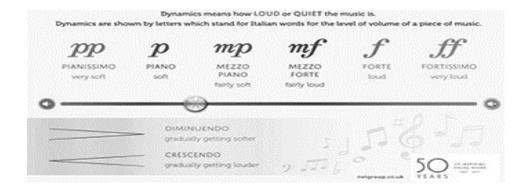

|
| Friday    |                                           | Sing with 7s                       |                                          |
|           |                                           | Room 18                            |                                          |
|           |                                           | Mrs Moorhouse                      |                                          |

## Music of the Week

'Every Breath You Take' by the Police

## GCSE Vocab

## Year 10 & 11 – Can you recognise all these instruments by listening to them?

Violin Cello Double Bass Harp
Flute Clarinet Oboe Bassoon
Trumpet French Horn Trombone Tuba
Timpani Bass Drum Cymbal Snare Drum
Electric Guitar Acoustic Guitar Bass Guitar
Soprano Alto Tenor Bass