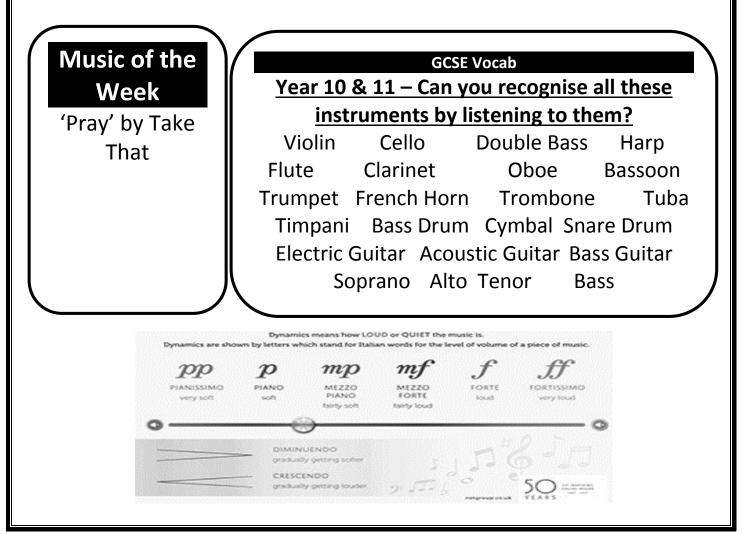

| G1-5 Theory / Y11                  |                                          |
|           |                                           | Room 18                            |                                          |
|           |                                           | Mrs Moorhouse                      |                                          |
| Friday    |                                           | Sing with 7s                       |                                          |
|           |                                           | Room 18                            |                                          |
|           |                                           | Mrs Moorhouse                      |                                          |