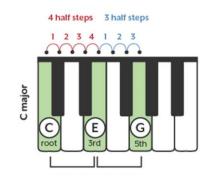

## Year 10 & 11 – Harmony

For this week's quiz – you'll be given a chord name – major and minor – and you'll need to write the correct notes that appear in the chord.