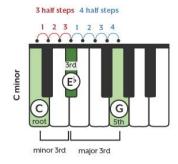

## Year 10 & 11 – Harmony

For this week's quiz – you'll be given a chord name – major and minor – and you'll need to write the correct notes that appear in the chord.