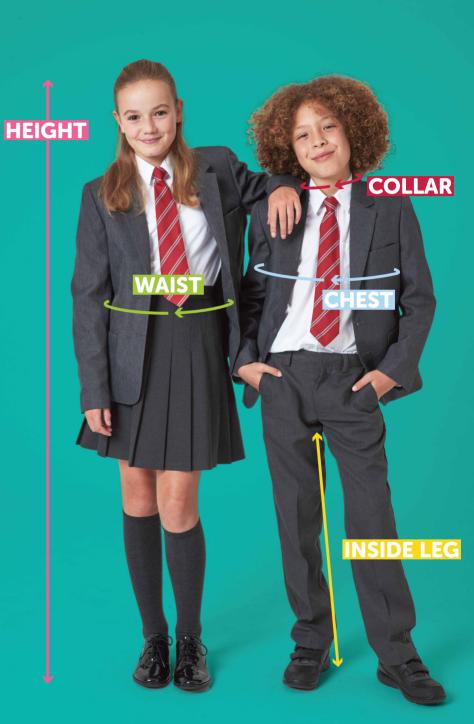

# HOW TO MEASURE YOUR CHILD

### HEIGHT

Measure from a level floor to the top of the head.

#### CHEST

Measure the chest at the fullest part, placing the tape measure under the arms.

#### WAIST

Measure around the waist at the natural waistline (smallest part).

### COLLAR

Measure around the base of the neck where the collar sits.

### **INSIDE LEG**

Measure with shoes on from the crotch to where the trouser is normally worn.