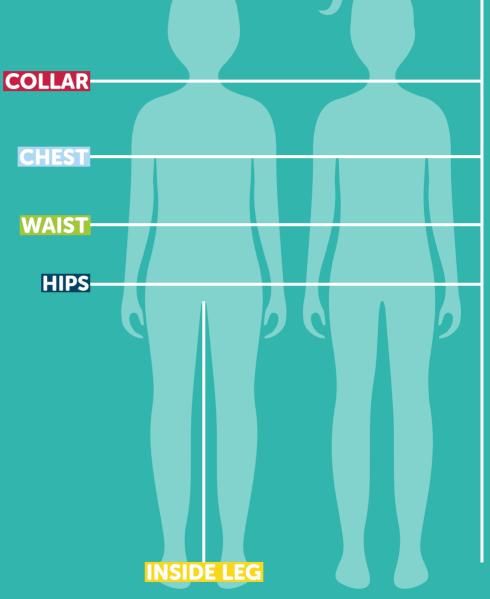

### HOW TO MEASURE YOUR CHILD

# HEIGHT

#### HEIGHT

Measure from a level floor to the top of the head.

#### CHEST

Measure the chest at the fullest part, placing the tape measure under the arms.

### WAIST

Measure around the waist at the natural waistline (smallest part).

# HIPS

Measure around the hips at the widest part.

### COLLAR

Measure around the base of the neck where the collar sits.

# **INSIDE LEG**

Measure with shoes on from the crotch to where the trouser is normally worn.